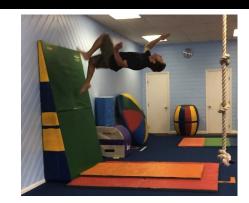

Firehouse Tumbling is excited to be bringing back Ninja tumbling with Coach Chris.

Bring your kids to run, jump, climb, and tumble through obstacle courses like a ninja, all while getting stronger, more agile, and having fun!!

From freestyle obstacle courses to one-on-one tumbling and parkour instruction, your child will learn the skills to move through their world like a ninja.