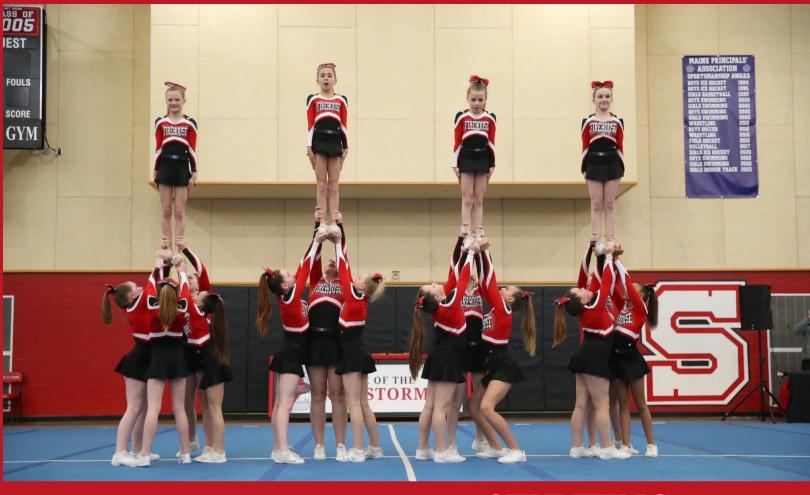

## **STUNTING**

Beginner/Intermediate

5:00 - 6:30 PM

We will focus on teaching the proper technique for all participants in a stunt group (back, main base, secondary base, front and flyer).

## **STUNTING**

Intermediate/Advanced

6:30 - 8:00 PM

We will focus on teaching the proper technique for all positions in a stunt group (back, main base, secondary base, front and flyer).

\$100 for 4 week program. Gym membership not required.