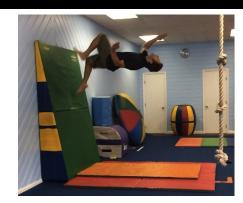

Firehouse Tumbling is excited to be offering Ninja Classes with Coach Chris.

Bring your kids to run, jump, climb, and tumble through obstacle courses like a ninja, all while getting stronger, more agile, and having fun!!

From freestyle obstacle courses to one-on-one tumbling and parkour instruction, your child will learn the skills to move through their world like a ninja.