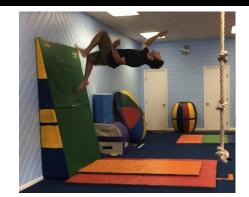

Firehouse Tumbling is excited to be offering Ninja Classes with Coach Chris.

Bring your kids to run, jump, climb, and tumble through obstacle courses like a ninja, all while getting stronger, more agile, and having fun!!

From freestyle obstacle courses to one-on-one tumbling and parkour instruction, your child will learn the skills to move through their world like a ninja.